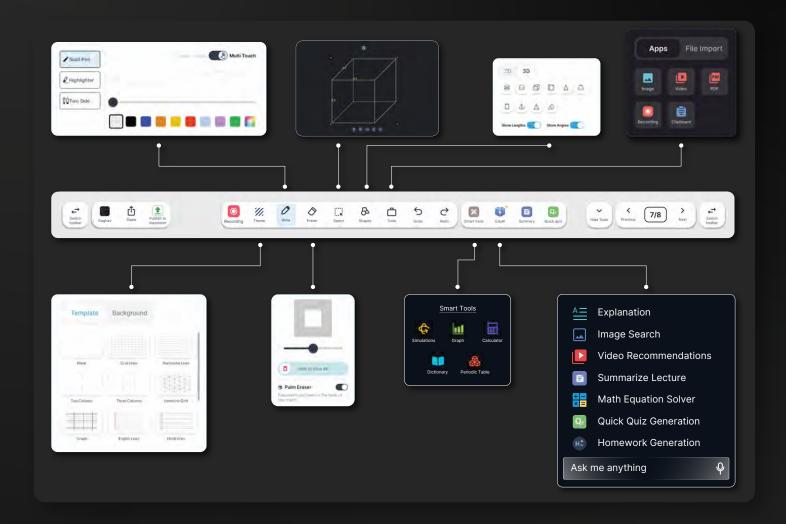

#### **Annotations & Shapes**

Write and annotate with adjustable pen features & generate shapes.

#### **Math Equation Solver**

Write equations on the whiteboard, and EduAl solves them for you.

#### **Import Files**

Import videos, images & PDFs to Whiteboard.

#### **Template and Background**

 $\label{lem:customizable} \textbf{Customizable background themes \& colours.}$ 

#### **Smart Tools**

Simulations, graphs, calculator, dictionary, and the periodic table - all in one.

#### Al Quick Quiz Creator

Generate quizzes instantly with detailed explanations tailored to your lesson content.

#### Al Summariser

Auto-generate concise summaries of lessons, pages, or topics—perfect for quick revision and better retention.

#### **Al Homework Generator**

Automatically generates subject-specific homework—aligned to lessons, ready in seconds.