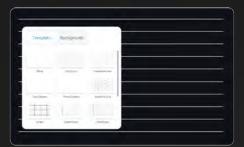

#### **Template and Background**

 $\label{lem:customizable} \textbf{Customizable background themes \& colours.}$ 