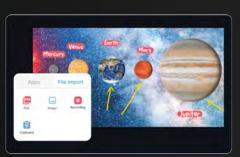

d for classroom teaching—right from the device, with no restrictions.



Broad device compatibility with Google Play Store access for downloading preferred learning apps, facilitating effortless collaboration and an integrated classroom experience.



# An Al-Powered Intelligent and Safe Teaching Assistant

EduAl automates routine tasks and streamlines lesson planning, allowing educators to focus on impactful teaching.









Teachmint X www.teachmint.com

## **All-in-One Teaching Whiteboard**





#### **Annotations & Shapes**

Write and annotate with adjustable pen features & generate shapes.



#### **Math Equation Solver**

Write equations on the whiteboard, and EduAl solves them for you.



#### Voice-to-Text Al

Seamlessly convert speech into text by simply speaking to the board.



#### **Import Files**

Import videos, images & PDFs to Whiteboard.



#### **Template and Background**

 $\label{lem:customizable} \textbf{Customizable background themes \& colours.}$ 



#### **Smart Tools**

Simulations, graphs, calculator, dictionary, and the periodic table - all in one.

### **Connected Classroom App**



Students can submit homework, complete assignments, and take tests—all from a single platform.



assignments effortlessly.



Institute Admins can track live classes, manage devices, and monitor panel usage in real time for improved oversight.



#### Al Quick Quiz Creator

Generate quizzes instantly with detailed explanations tailored to your lesson content.



#### Al Summariser

Auto-generate concise summaries of lessons, pages, or topics—perfect for quick revis