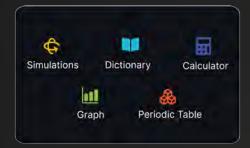

#### **Smart Tools**

Simulations, graphs, calculator, dictionary, and the periodic table - all in one.