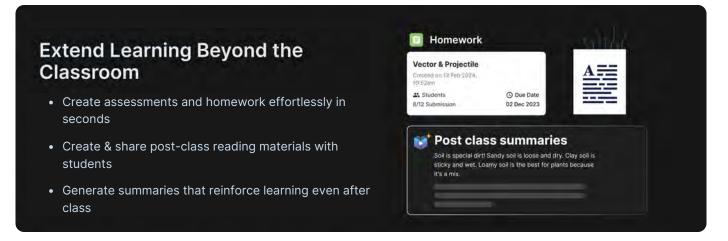

#### Al Summariser

Auto-generate concise summaries of lessons, pages, or topics—perfect for quick revision and better retention.

#### **Al Homework Generator**

Automatically generates subject-specific homework—aligned to lessons, ready in seconds.