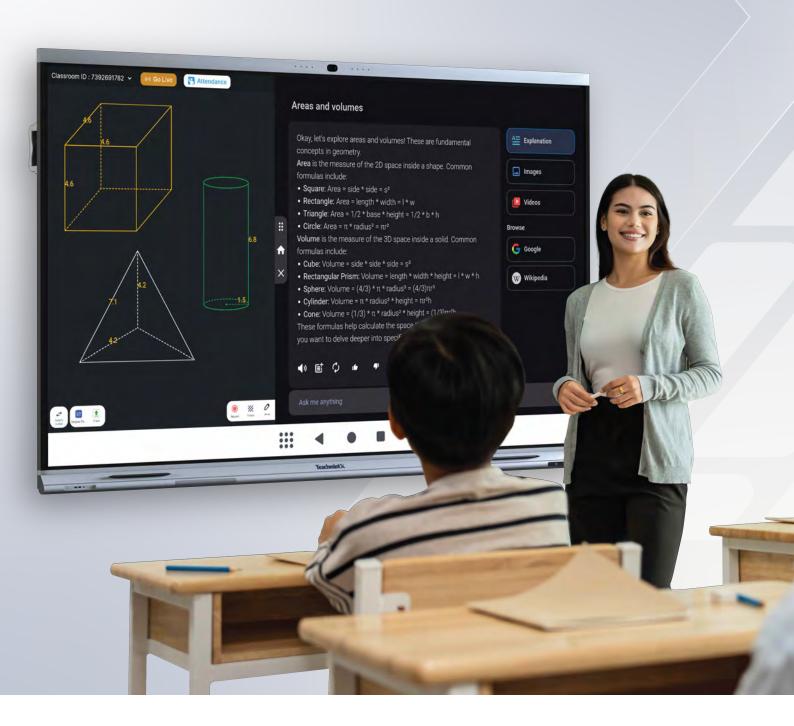

# An Al-Powered Intelligent and Safe Teaching Assistant

EduAl automates routine tasks and streamlines lesson planning, allowing educators to focus on impactful teaching.

Teachmint X www.teachmint.com

## **All-in-One Teaching Whiteboard**

#### **Annotations & Shapes**

Write and annotate with adjustable pen features & generate shapes.

#### **Math Equation Solver**

Write equations on the whiteboard, and EduAl solves them for you.

#### **Smart Tools**

Simulations, graphs, calculator, dictionary, and the periodic table - all in one.