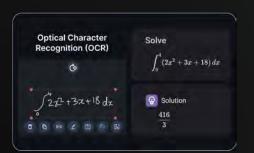

#### **Math Equation Solver**

Write equations on the whiteboard, and EduAl solves them for you.